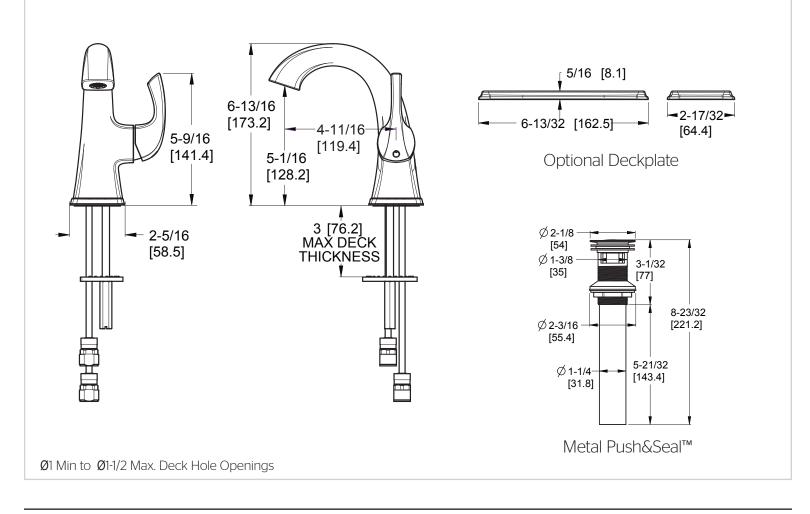

# Pfister

## Bronson™ Single Control Lavatory Faucet

LG42-BSOC Finish(*K*) LG42-BSOK Finish(*K*) LG42-BSOY Finish(*Y*)



- 1 or 3-Hole Installation
- All Metal Construction
- Pforever Seal

# Specifications

#### Features

- 1.2 GPM Flow Rate
- All Metal Construction
- 1 or 3-Hole Installation
- Optional Deckplate, Order 961-240\*
- Push&Seal™ All Metal Drain
- Pforever Seal Ceramic Disc Valve
- Pforever Warranty®

### Dimensions

#### Code Compliance

Pfister products are designed and manufactured in compliance with the following standards and codes:

- IAPMO Certified
- CSA B125 Certified
- ASME A112.18.1
- NSF 61/9 Annex G (Low lead)
- CEC Compliant
- Cal Green Compliant
- ADA Compliant-ANSI A117.1 (Lever handles only)
- EPA WaterSense Certification 1.2 gpm, 4.5 L/Min